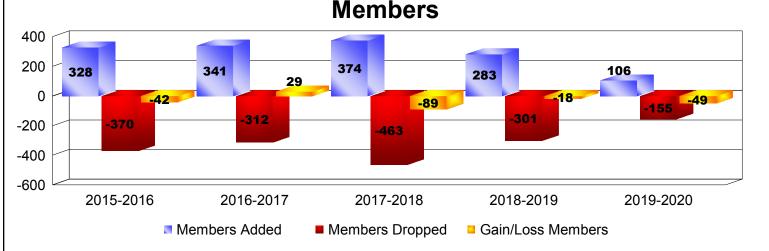

| Year                                                 | New<br>Clubs | Dropped<br>Clubs | Gain/<br>Loss<br>Clubs | New<br>Members | Charter<br>Members | Reinstate<br>Members | Transfer<br>Members         | Total<br>Member<br>Added | Total<br>Members<br>Dropped | Gain/<br>Loss<br>Members |
|------------------------------------------------------|--------------|------------------|------------------------|----------------|--------------------|----------------------|-----------------------------|--------------------------|-----------------------------|--------------------------|
| 2015-2016                                            | 0            | -3               | -3                     | 295            | 1                  | 10                   | 22                          | 328                      | -370                        | -42                      |
| 2016-2017                                            | 2            | -1               | 1                      | 247            | 65                 | 21                   | 8                           | 341                      | -312                        | 29                       |
| 2017-2018                                            | 2            | -6               | -4                     | 260            | 61                 | 31                   | 22                          | 374                      | -463                        | -89                      |
| 2018-2019                                            | 1            | -2               | -1                     | 182            | 86                 | 6                    | 9                           | 283                      | -301                        | -18                      |
| 2019-2020                                            | 0            | 0                | 0                      | 97             | 1                  | 3                    | 5                           | 106                      | -155                        | -49                      |
| Average                                              | 1            | -2               | -1                     | 216            | 43                 | 14                   | 13                          | 286                      | -320                        | -34                      |
| $\begin{array}{cccccccccccccccccccccccccccccccccccc$ |              |                  |                        |                |                    |                      |                             |                          |                             |                          |
|                                                      | 2015-20      |                  | 2016-2017<br>New Clubs |                | 2017-20            |                      | 2018-2019<br>Gain/Loss Club |                          | 2019-2020                   |                          |
| Mombors                                              |              |                  |                        |                |                    |                      |                             |                          |                             |                          |